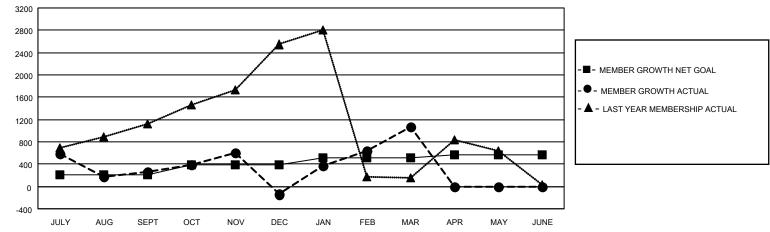

## GAT MONTHLY MEMBERSHIP PROGRESS REPORT

Multiple District 315

LOCATION: REP OF BANGLADESH

Results as of: 3/31/2022

| Clubs         |               |             |               | Members               |                           |                         |                                                    |
|---------------|---------------|-------------|---------------|-----------------------|---------------------------|-------------------------|----------------------------------------------------|
|               | RESULTS FOR   | R 2021-2022 |               | RESULTS FOR 2021-2022 |                           |                         |                                                    |
| QUARTER       | NEW CLUB GOAL | NEW CLUBS   | DROPPED CLUBS | QUARTER               | MEMBER GROWTH NET<br>GOAL | MEMBER GROWTH<br>ACTUAL | DROPPED<br>MEMBERS ACTUAL<br>(including transfers) |
| JULY/AUG/SEPT | 39            | 43          | 66            | JULY/AUG/SE           | PT 209                    | 1,852                   | 1,460                                              |
| OCT/NOV/DEC   | 21            | 16          | 39            | OCT/NOV/DE            | C 173                     | 953                     | 1,303                                              |
| JAN/FEB/MAR   | 11            | 20          | 7             | JAN/FEB/MAF           | ۲ <b>۲</b> 139            | 1,822                   | 347                                                |
| APR/MAY/JUNE  | 5             | 0           | 0             | APR/MAY/JUN           | NE 53                     | 0                       | 0                                                  |