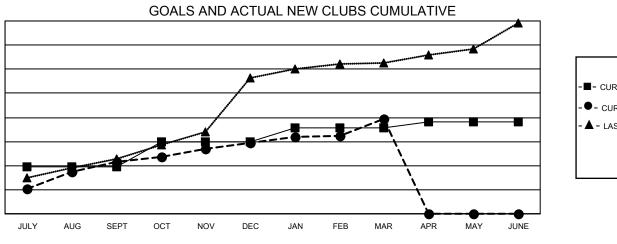

- ■ CURRENT YEAR GOALS FOR NEW CLUBS
- - CURRENT YEAR ACTUAL NEW CLUBS
- ▲ LAST YEAR ACTUAL NEW CLUBS

GOALS AND ACTUAL MEMBERS CUMULATIVE

| DROPPED CLUBS: 111 |       | 413 CLUBS OF 800 ADDED 1 OR | GENDER DISTRIBUTION               |                 |  |
|--------------------|-------|-----------------------------|-----------------------------------|-----------------|--|
|                    |       | MORE NEW MEMBERS            | MALE                              | 14,559 (77.79%) |  |
|                    |       |                             | FEMALE                            | 4,156 (22.21%)  |  |
| DROPPED MEMBERS    |       |                             | NON BINARY                        | 0 (0.00%)       |  |
| DECEASED           | 31    |                             | PREFER NOT TO ANSWER              | 1 (0.01%)       |  |
| CLUB CANCELLED     | 2,079 |                             | TOTAL FAMILY UNIT MEMBERS         | 9,605           |  |
| OTHER              | 1,000 | CLICK HERE FOR CUMULATIVE   | TOTAL FAMILY UNIT MEMBERS         | 9,000           |  |
| TOTAL              | 3,110 | MEMBERSHIP DATA             | FAMILY MEMBERS PAYING HAL<br>DUES | F 6,594         |  |